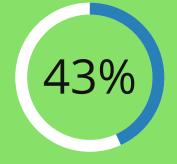

# Insurance Coverage by Employment<sup>4</sup>

**Employed With Health Insurance Coverage** 

Those who are employed between the ages of 19-64 years of age

**Unemployed With Health Insurance Coverage** 

Those who are unemployed between the ages of 19-64 years of age