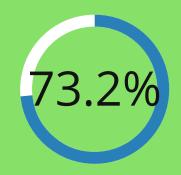

# Insurance Coverage by Employment<sup>4</sup>

**Employed With Health Insurance Coverage** 

Those who are employed between the ages of 19-64 years of age

**Unemployed With Health Insurance Coverage** 

Those who are unemployed between the ages of 19-64 years of age