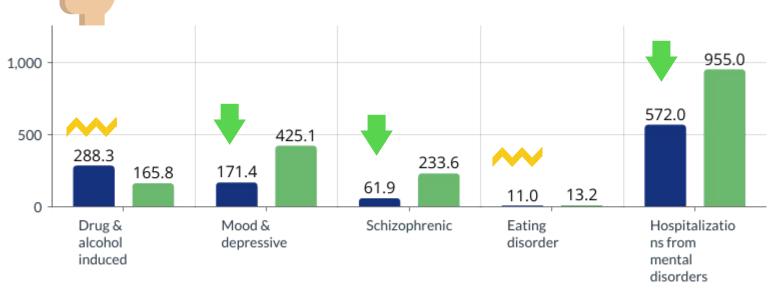

renatal care:

> Collier - 72.4% vs Florida - 73.8%



Mothers who initiate breastfeeding: Collier-78.0 vs

Florida - 85.7



|                                  | Collier<br>County | Trend | Florida | County<br>Quartile |
|----------------------------------|-------------------|-------|---------|--------------------|
| Neonatal death rate (0-27 days)* | 2.8               |       | 3.9     | 1                  |
| Infant death rate (0-364 days)*  | 3.8               |       | 5.9     | 1                  |
| Low birthweight <2,500 grams     | 7.4%              |       | 8.9%    | 1                  |
| Maternal deaths**                | 10.2              | •     | 25.5    | n/a                |

\*per 1,000 births, \*\*per 100,000



## Mental Health Disorders, Rate per 100,000<sup>2</sup>



Collier

Florida



# Healthcare Access

### Healthcare Utilization & Resources, 2023, rate per 100,000





\*Number of licensed providers does not necessarily equal the number of practicing providers





# **Community Context**

### School-Aged Children, School Year 2022-2023



#### **Immunization at** Kindergarten<sup>1</sup>:

Collier - 90.1% vs. Florida 91.7%



#### **High School Graduation** Rate<sup>2</sup>:

Collier - 91.5% vs. Florida - 88.0%



#### **Third Grade Language** Arts Proficiency<sup>2</sup>:

Collier - 59.0% vs. Florida - 53.0%







#### 2024 Middle School Students Eligible for Free/Reduced Lunch2:

Collier- 46.4% vs. Florida - 50.5%





#### 2024 School readiness at kindergarten entry2:

Collier - 43.5% vs. Florida - 51.0%



#### Students absent 21+ days fro