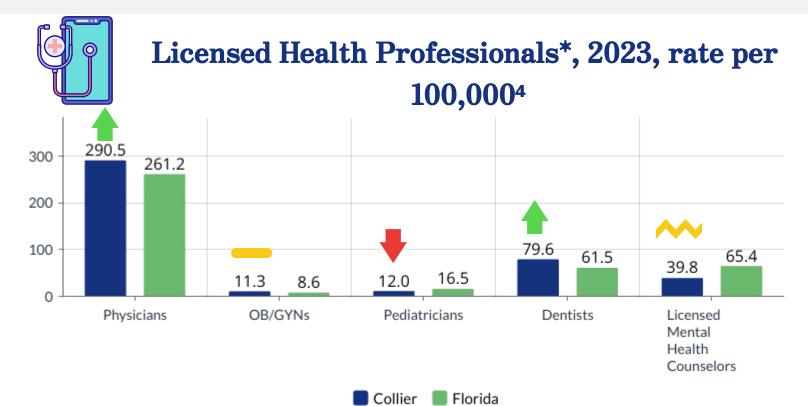

### Healthcare Utilization & Resources, 2023, rate per 100,000

\*Number of licensed providers does not necessarily equal the number of practicing providers