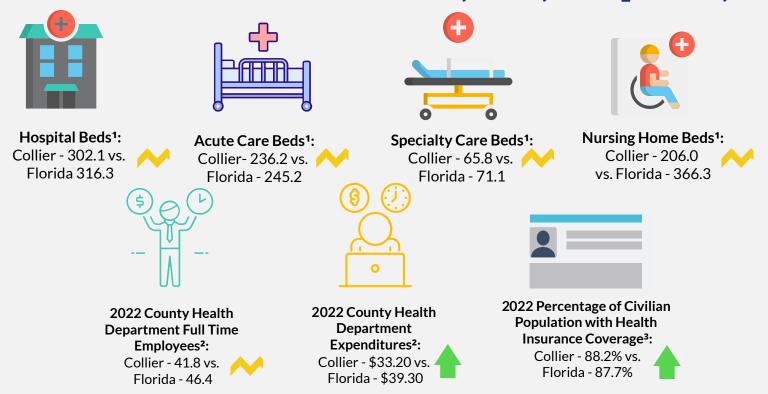

### Healthcare Utilization & Resources, 2023, rate per 100,000

\*Number of licensed providers does not necessarily equal the number of practicing providers