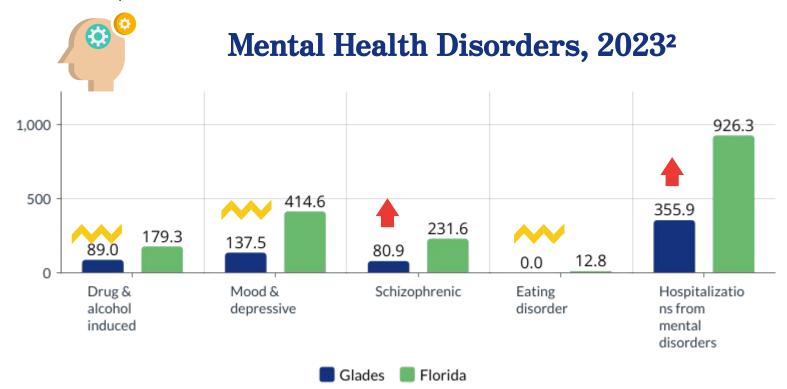

ths with 1st trimester prenatal care:

Glades - 67.7% vs Florida - 71.7%



Mothers who initiate breastfeeding: Glades - 74.9% vs

Glades - 74.9% vs Florida - 85.8%



|                                  | Glades<br>County | Trend     | Florida | County<br>Quartile |
|----------------------------------|------------------|-----------|---------|--------------------|
| Neonatal death rate (0-27 days)* | 14.2             | <b>~</b>  | 3.9     | 4                  |
| Infant death rate (0-364 days)*  | 19.0             | <b>~~</b> | 6.0     | 4                  |
| Low birthweight <2,500 grams     | 5.7%             | •         | 9.1%    | 1                  |
| Maternal deaths**                | 0.0              |           | 24.2    | n/a                |

\*per 1,000 births, \*\*per 100,000







#### Healthcare Access

#### Healthcare Utilization & Resources, 2023, rate per 100,000



# Licensed Health Professionals\*, 2023, rate per 100,000<sup>4</sup>



 ${}^* \text{Number of licensed providers does not necessarily equal the number of practicing providers}$ 





### **Community Context**

#### School-aged children



Immunization at Kindergarten, 2023<sup>1</sup>: Glades - 98.6% vs.

Florida 90.6%



High School Graduation Rate 22 - 23<sup>2</sup>:

> Glades - 86.0% vs. / Florida - 88.0%



3rd grade language arts proficiency, 2024<sup>2</sup>:

Glades - 63.0% vs. Florida - 55.0%



2024 Middle School Students Eligible for Free/Reduced Lunch<sup>2</sup>:

Glades - 42.0% vs. Florida - 50.5%



2024 School readiness at kindergarten entry<sup>2</sup>:

Glades - 55.6% vs. Fl