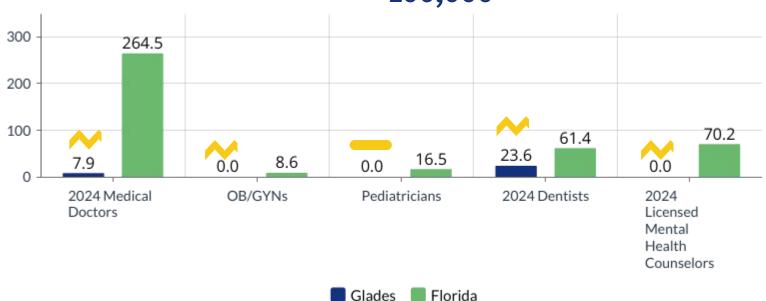

# Licensed Health Professionals\*, 2023, rate per 100,000<sup>4</sup>

 ${}^* \text{Number of licensed providers does not necessarily equal the number of practicing providers}$ 