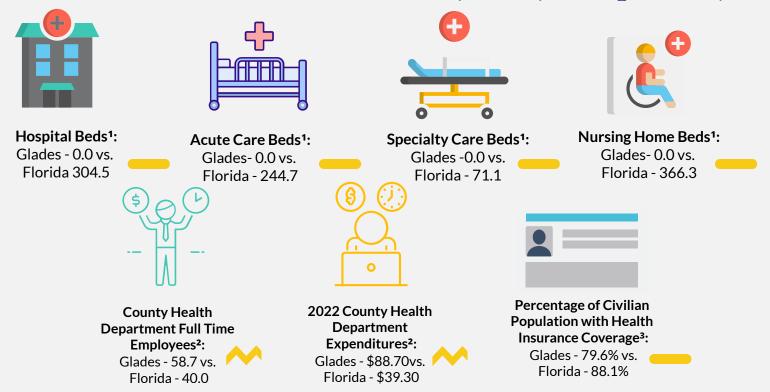

#### Healthcare Access

#### Healthcare Utilization & Resources, 2023, rate per 100,000